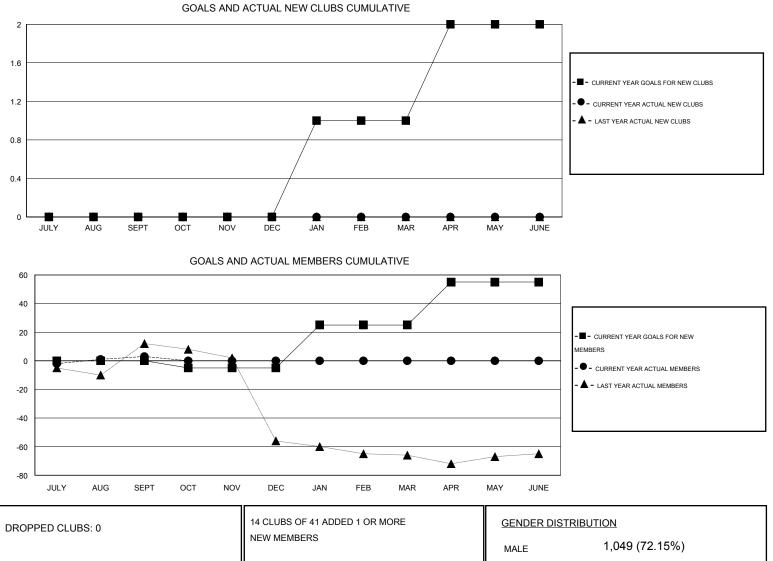

## HAL GRIFFIN GMT:

 $\mathsf{GMT} \; \mathsf{CA} \; 1$ Clubs Members RESULTS FOR 2016-2017 RESULTS FOR 2016-2017 NEW CLUB NEW CLUBS DROPPED NET NEW MEMBER CHARTER AND DROPPED NET QUARTER QUARTER GOAL CLUBS GAIN/LOSS GOAL NEW MEMBERS MEMBERS GAIN/LOSS ADDED 0 0 0 0 0 28 25 3 JULY/AUG/SEPT JULY/AUG/SEPT 0 0 0 0 -5 0 0 0 OCT/NOV/DEC OCT/NOV/DEC 0 0 0 30 0 0 0 1 JAN/FEB/MAR JAN/FEB/MAR 0 0 0 30 0 0 0 1 APR/MAY/JUNE APR/MAY/JUNE